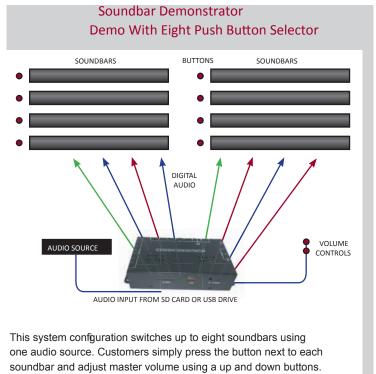

The MP10 will auto play demo video files from the root of SD card or USB drive in a loop. The audio is sent to demo TV at default. The user can press one of the eight push button selectors to start demo mode: the sound is toggled into the corresponding soundbar for 30 seconds.

## Easy TV Sound Demo

The toggled sound from TV speakers to a dedicated soundbar will return to TV speakers after the 30 seconds, and re-toggled into soundbar until next press, users can adjust the volume via volume up, down and mute buttons.

## **KEY FEATURES:**

- Demonstrates up to eight soundbars
- Keep-awake prevents soundbars from entering sleep mode
- Durable buttons for volume and product selection
- Supports audio source Dolby /AC3 high bitrate files
- Supports soundbars with Dobly decoder
- TV demo mode toggles each position between TV sound and soundbar - visit website for details

Easy to use, durable controls invite customer interaction. Master volume control features are compatible with up / down buttons.