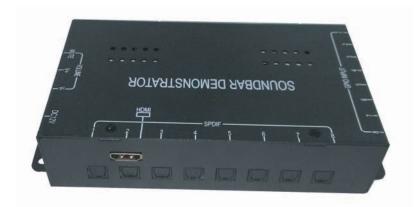

## **Effective Soundbar Demonstrations**

- Keeps soundbars awake and ready to demo
- Master volume control
- Customizeable demo timeout (30S for default)

The MP10 provides a perfect demonstration solution while driving immersive 1080P video and Digital audio for a loss-free high-quality soundbar demonstration kiosk.

The MP10 will auto play demo video files from the root of SD card or USB drive in a loop. The audio is sent to demo TV at default. The user can press one of the eight push button selectors to start demo mode: the sound is toggled into the corresponding soundbar for 30 seconds.

## **KEY FEATURES:**

- Demonstrates up to eight soundbars
- Keep-awake prevents soundbars from entering sleep mode
- Durable buttons for volume and product selection
- Supports audio source Dolby /AC3 high bitrate files
- Supports soundbars with Dobly decoder
- TV demo mode toggles each position between TV sound and soundbar - visit website for details